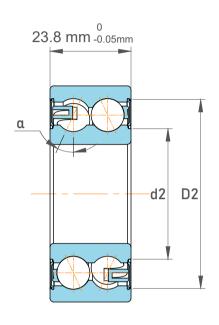

|  | Chamfer Dimension           | 1 mm     |
|--|-----------------------------|----------|
|  | Distance Pressure Point (a) | 36 mm    |
|  | Seal Type                   | Sealed   |
|  | Dynamic Radial Load         | 6862 lbf |
|  | Static Radial Load          | 4950 lbf |
|  | Max Speed                   | 7500 rpm |
|  | Weight                      | 0.29 kg  |

|             | Part Number | 3206 A-2RS1, Double Row Angular Contact Ball Bearings (General) |
|-------------|-------------|-----------------------------------------------------------------|
| s<br>,<br>r | Size        | 30 mm x 62 mm x 23.8 mm                                         |
| е           | Brand       | TFL                                                             |