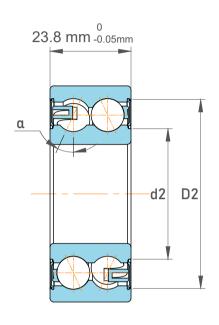

|      | Chamfer Dimension           | 1 mm          |
|------|-----------------------------|---------------|
|      | Distance Pressure Point (a) | 36 mm         |
|      | Seal Type                   | Sealed        |
|      | Dynamic Radial Load         | 6862 lbf      |
|      | Static Radial Load          | 4950 lbf      |
|      | Max Speed                   | 7500 rpm      |
|      | Weight                      | 0.29 kg       |
| 3206 | A-2RS1TN9/MT33              | By Double Row |

| 1                  | Part Number | Angular Contact Ball Bearings (General) |  |
|--------------------|-------------|-----------------------------------------|--|
| ,<br>es<br>s,<br>r | Size        | 30 mm x 62 mm x 23.8 mm                 |  |
| le                 | Brand       | TFL                                     |  |