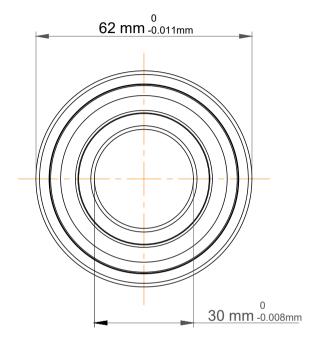

| 1                  | Part Number | Angular Contact Ball Bearings (General) |  |
|--------------------|-------------|-----------------------------------------|--|
| ,<br>es<br>s,<br>r | Size        | 30 mm x 62 mm x 23.8 mm                 |  |
| le                 | Brand       | TFL                                     |  |