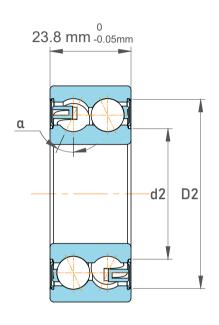

|  | Chamfer Dimension           | 1 mm      |
|--|-----------------------------|-----------|
|  | Distance Pressure Point (a) | 36 mm     |
|  | Seal Type                   | Shielded  |
|  | Dynamic Radial Load         | 6862 lbf  |
|  | Static Radial Load          | 4950 lbf  |
|  | Max Speed                   | 10000 rpm |
|  | Weight                      | 0.29 kg   |

| 1             | Part Number | 3206 A-2Z, Double Row Angular<br>Contact Ball Bearings (General) |
|---------------|-------------|------------------------------------------------------------------|
| ss<br>i,<br>r | Size        | 30 mm x 62 mm x 23.8 mm                                          |
| е             | Brand       | TFL                                                              |