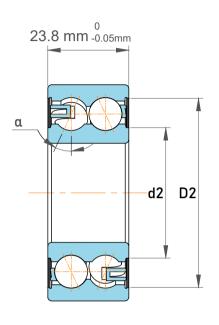

|  | Chamfer Dimension           | 1 mm      |
|--|-----------------------------|-----------|
|  | Distance Pressure Point (a) | 36 mm     |
|  | Dynamic Radial Load         | 6862 lbf  |
|  | Static Radial Load          | 4950 lbf  |
|  | Max Speed                   | 10000 rpm |
|  | Weight                      | 0.29 kg   |

|   | Part Number | 3206 A. Double Row Angular Contact<br>Ball Bearings (General) |
|---|-------------|---------------------------------------------------------------|
| 5 | Size        | 30 mm x 62 mm x 23.8 mm                                       |
| • | Brand       | TFL                                                           |