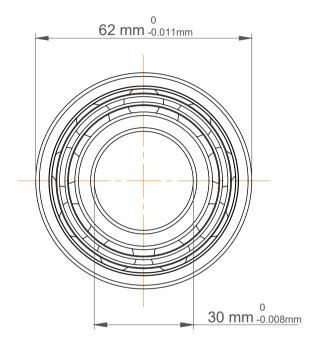

|   | Part Number | 3206 A. Double Row Angular Contact<br>Ball Bearings (General) |
|---|-------------|---------------------------------------------------------------|
| 5 | Size        | 30 mm x 62 mm x 23.8 mm                                       |
| • | Brand       | TFL                                                           |