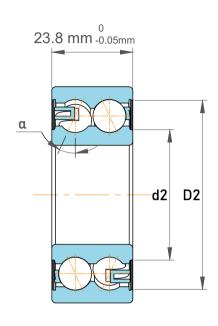

|  | Chamfer Dimension           | 1 mm      |
|--|-----------------------------|-----------|
|  | Distance Pressure Point (a) | 36 mm     |
|  | Dynamic Radial Load         | 6862 lbf  |
|  | Static Radial Load          | 4950 lbf  |
|  | Max Speed                   | 10000 rpm |
|  | Weight                      | 0.29 kg   |

|   | Part Number | Contact Ball Bearings (General) |
|---|-------------|---------------------------------|
| s | Size        | 30 mm x 62 mm x 23.8 mm         |
| е | Brand       | TFL                             |