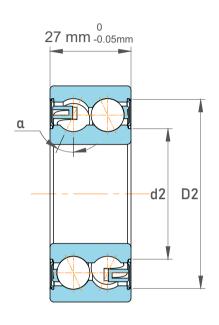

|      | Chamfer Dimension           | 1.1 mm        |
|------|-----------------------------|---------------|
|      | Distance Pressure Point (a) | 42 mm         |
|      | Seal Type                   | Sealed        |
|      | Dynamic Radial Load         | 9112 lbf      |
|      | Static Radial Load          | 6750 lbf      |
|      | Max Speed                   | 6300 rpm      |
|      | Weight                      | 0.44 kg       |
| 3207 | A-2RS1TN9/MT33              | By Double Row |

| 1                  | Part Number | Angular Contact Ball Bearings<br>(General) |
|--------------------|-------------|--------------------------------------------|
| ,<br>es<br>i,<br>r | Size        | 35 mm x 72 mm x 27 mm                      |
| e                  | Brand       | TFL                                        |