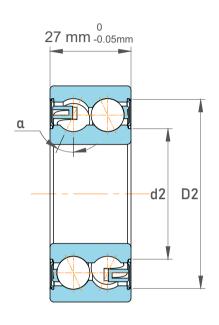

| Chamfer Dimension           | 1.1 mm   |
|-----------------------------|----------|
| Distance Pressure Point (a) | 42 mm    |
| Seal Type                   | Shielded |
| Dynamic Radial Load         | 9112 lbf |
| Static Radial Load          | 6750 lbf |
| Max Speed                   | 9000 rpm |
| Weight                      | 0.44 kg  |

|   | Part Number | 3207 A-2Z, Double Row Angular Contact Ball Bearings (General) |
|---|-------------|---------------------------------------------------------------|
| s | Size        | 35 mm x 72 mm x 27 mm                                         |
| е | Brand       | TFL                                                           |