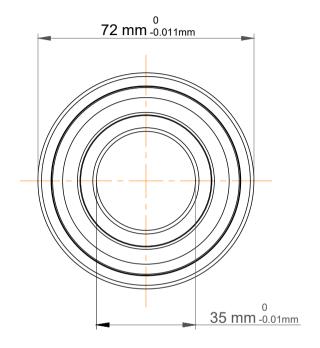

|   | Part Number | 3207 A-2Z, Double Row Angular Contact Ball Bearings (General) |
|---|-------------|---------------------------------------------------------------|
| s | Size        | 35 mm x 72 mm x 27 mm                                         |
| е | Brand       | TFL                                                           |