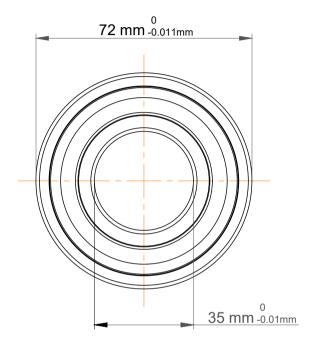

|   | Part Number | Angular Contact Ball Bearings (General) |
|---|-------------|-----------------------------------------|
| s | Size        | 35 mm x 72 mm x 27 mm                   |
| е | Brand       | TFL                                     |