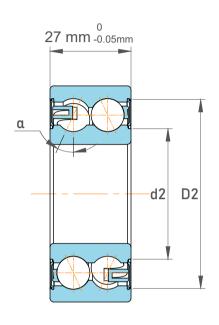

| Chamfer Dimension           | 1.1 mm   |
|-----------------------------|----------|
| Distance Pressure Point (a) | 42 mm    |
| Seal Type                   | Shielded |
| Dynamic Radial Load         | 9112 lbf |
| Static Radial Load          | 6750 lbf |
| Max Speed                   | 9000 rpm |
| Weight                      | 0.44 kg  |

3207 A-2ZTN9/MT33. Double Row

|   | Part Number | Angular Contact Ball Bearings (General) |
|---|-------------|-----------------------------------------|
| s | Size        | 35 mm x 72 mm x 27 mm                   |
| е | Brand       | TFL                                     |