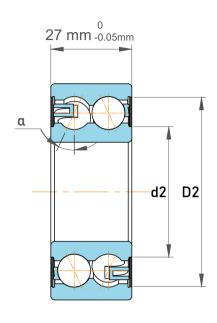

|  | Chamfer Dimension           | 1.1 mm   |
|--|-----------------------------|----------|
|  | Distance Pressure Point (a) | 42 mm    |
|  | Dynamic Radial Load         | 9112 lbf |
|  | Static Radial Load          | 6750 lbf |
|  | Max Speed                   | 9000 rpm |
|  | Weight                      | 0.44 kg  |

|   | Part Number | Contact Ball Bearings (General) |
|---|-------------|---------------------------------|
| s | Size        | 35 mm x 72 mm x 27 mm           |
| е | Brand       | TFL                             |