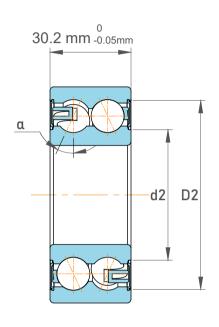

| Chamfer Dimension           | 1.1 mm    |
|-----------------------------|-----------|
| Distance Pressure Point (a) | 46 mm     |
| Seal Type                   | Sealed    |
| Dynamic Radial Load         | 10800 lbf |
| Static Radial Load          | 8212 lbf  |
| Max Speed                   | 5600 rpm  |
| Weight                      | 0.57 kg   |

|   | Part Number | 3208 A-2RS1, Double Row Angular Contact Ball Bearings (General) |
|---|-------------|-----------------------------------------------------------------|
| s | Size        | 40 mm x 80 mm x 30.2 mm                                         |
| е | Brand       | TFL                                                             |