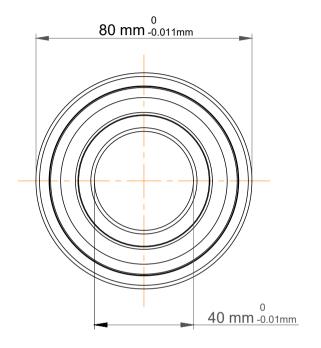

| 1<br>1.             | Part Number | Angular Contact Ball Bearings<br>(General) |
|---------------------|-------------|--------------------------------------------|
| ,<br>es<br>s,<br>or | Size        | 40 mm x 80 mm x 30.2 mm                    |
| le                  | Brand       | TFL                                        |