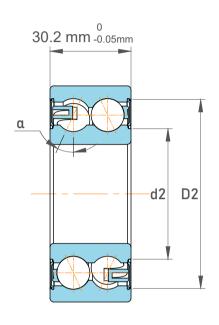

| 1<br>1.             | Part Number | Angular Contact Ball Bearings<br>(General) |
|---------------------|-------------|--------------------------------------------|
| ,<br>es<br>s,<br>or | Size        | 40 mm x 80 mm x 30.2 mm                    |
| le                  | Brand       | TFL                                        |

|                                 | Chamfer Dimension           | 1.1 mm    |  |  |
|---------------------------------|-----------------------------|-----------|--|--|
|                                 | Distance Pressure Point (a) | 46 mm     |  |  |
|                                 | Seal Type                   | Sealed    |  |  |
|                                 | Dynamic Radial Load         | 10800 lbf |  |  |
|                                 | Static Radial Load          | 8212 lbf  |  |  |
|                                 | Max Speed                   | 5600 rpm  |  |  |
|                                 | Weight                      | 0.57 kg   |  |  |
| 3208 A-2RS1TN9/MT33, Double Row |                             |           |  |  |