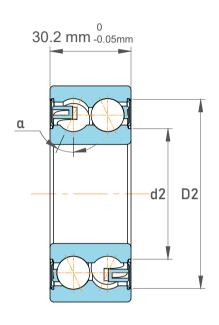

|  | Chamfer Dimension           | 1.1 mm    |
|--|-----------------------------|-----------|
|  | Distance Pressure Point (a) | 46 mm     |
|  | Seal Type                   | Shielded  |
|  | Dynamic Radial Load         | 10800 lbf |
|  | Static Radial Load          | 8212 lbf  |
|  | Max Speed                   | 8000 rpm  |
|  | Weight                      | 0.57 kg   |

| 1                  | Part Number | 3208 A-2Z, Double Row Angular<br>Contact Ball Bearings (General) |
|--------------------|-------------|------------------------------------------------------------------|
| ,<br>es<br>s,<br>r | Size        | 40 mm x 80 mm x 30.2 mm                                          |
| le                 | Brand       | TFL                                                              |