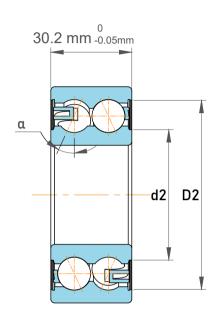

|  | Chamfer Dimension           | 1.1 mm    |
|--|-----------------------------|-----------|
|  | Distance Pressure Point (a) | 46 mm     |
|  | Dynamic Radial Load         | 10800 lbf |
|  | Static Radial Load          | 8212 lbf  |
|  | Max Speed                   | 8000 rpm  |
|  | Weight                      | 0.57 kg   |

| 1<br>/.            | Part Number | Ball Bearings (General) |
|--------------------|-------------|-------------------------|
| ,<br>es<br>s,<br>r | Size        | 40 mm x 80 mm x 30.2 mm |
| le                 | Brand       | TFL                     |