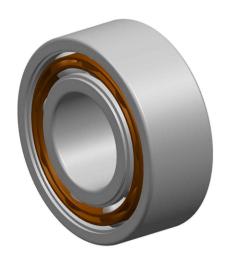

|             | Part Number | 3208 ATN9, Double Row Angular Contact Ball Bearings (General) |
|-------------|-------------|---------------------------------------------------------------|
| s<br>,<br>r | Size        | 40 mm x 80 mm x 30.2 mm                                       |
| е           | Brand       | TFL                                                           |