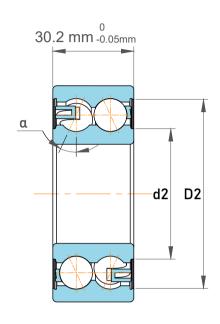

|  | Chamfer Dimension           | 1.1 mm    |
|--|-----------------------------|-----------|
|  | Distance Pressure Point (a) | 46 mm     |
|  | Dynamic Radial Load         | 10800 lbf |
|  | Static Radial Load          | 8212 lbf  |
|  | Max Speed                   | 8000 rpm  |
|  | Weight                      | 0.57 kg   |

|             | Part Number | 3208 ATN9, Double Row Angular Contact Ball Bearings (General) |
|-------------|-------------|---------------------------------------------------------------|
| s<br>,<br>r | Size        | 40 mm x 80 mm x 30.2 mm                                       |
| е           | Brand       | TFL                                                           |