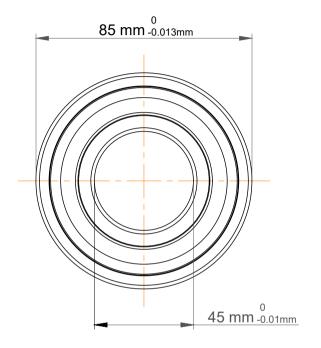

|             | Part Number | Contact Ball Bearings (General) |
|-------------|-------------|---------------------------------|
| s<br>,<br>r | Size        | 45 mm x 85 mm x 30.2 mm         |
| е           | Brand       | TFL                             |