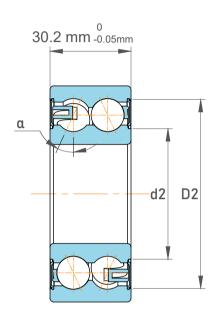

| Chamfer Dimension           | 1.1 mm    |
|-----------------------------|-----------|
| Distance Pressure Point (a) | 49 mm     |
| Seal Type                   | Sealed    |
| Dynamic Radial Load         | 11700 lbf |
| Static Radial Load          | 9338 lbf  |
| Max Speed                   | 5300 rpm  |
| Weight                      | 0.63 kg   |

|             | Part Number | Contact Ball Bearings (General) |
|-------------|-------------|---------------------------------|
| s<br>,<br>r | Size        | 45 mm x 85 mm x 30.2 mm         |
| е           | Brand       | TFL                             |