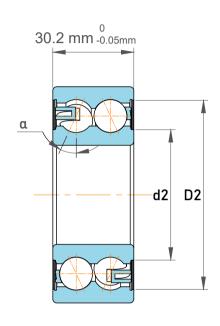

| )<br>/.            | Part Number | 3209 A. Double Row Angular Contact<br>Ball Bearings (General) |
|--------------------|-------------|---------------------------------------------------------------|
| ,<br>es<br>s,<br>r | Size        | 45 mm x 85 mm x 30.2 mm                                       |
| le                 | Brand       | TFL                                                           |

|  | Chamfer Dimension           | 1.1 mm    |
|--|-----------------------------|-----------|
|  | Distance Pressure Point (a) | 49 mm     |
|  | Dynamic Radial Load         | 11700 lbf |
|  | Static Radial Load          | 9338 lbf  |
|  | Max Speed                   | 7500 rpm  |
|  | Weight                      | 0.63 kg   |