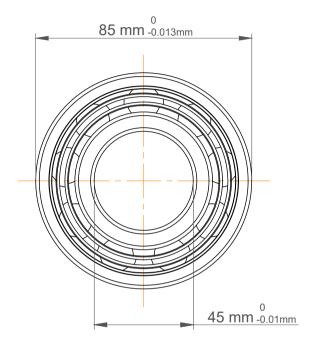

| )<br>/.            | Part Number | 3209 A. Double Row Angular Contact<br>Ball Bearings (General) |
|--------------------|-------------|---------------------------------------------------------------|
| ,<br>es<br>s,<br>r | Size        | 45 mm x 85 mm x 30.2 mm                                       |
| le                 | Brand       | TFL                                                           |