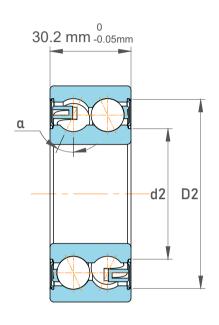

| Chamfer Dimension           | 1.1 mm    |
|-----------------------------|-----------|
| Distance Pressure Point (a) | 52 mm     |
| Seal Type                   | Sealed    |
| Dynamic Radial Load         | 11475 lbf |
| Static Radial Load          | 9562 lbf  |
| Max Speed                   | 4800 rpm  |
| Weight                      | 0.65 kg   |

|             | Part Number | Contact Ball Bearings (General) |
|-------------|-------------|---------------------------------|
| s<br>,<br>r | Size        | 50 mm x 90 mm x 30.2 mm         |
| е           | Brand       | TFL                             |