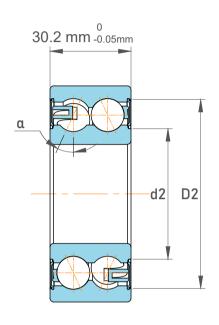

| 1              | Part Number | Angular Contact Ball Bearings (General) |  |
|----------------|-------------|-----------------------------------------|--|
| es<br>s,<br>er | Size        | 50 mm x 90 mm x 30.2 mm                 |  |
| le             | Brand       | TFL                                     |  |

|      | Chamfer Dimension           | 1.1 mm        |
|------|-----------------------------|---------------|
|      | Distance Pressure Point (a) | 52 mm         |
|      | Seal Type                   | Sealed        |
|      | Dynamic Radial Load         | 11475 lbf     |
|      | Static Radial Load          | 9562 lbf      |
|      | Max Speed                   | 4800 rpm      |
|      | Weight                      | 0.65 kg       |
| 3210 | A-2RS1TN9/MT33              | By Double Row |