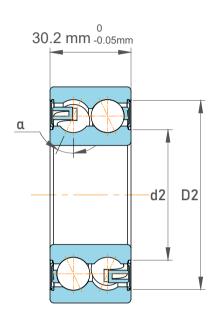

| Chamfer Dimension           | 1.1 mm    |
|-----------------------------|-----------|
| Distance Pressure Point (a) | 52 mm     |
| Seal Type                   | Shielded  |
| Dynamic Radial Load         | 11475 lbf |
| Static Radial Load          | 9562 lbf  |
| Max Speed                   | 7000 rpm  |
| Weight                      | 0.65 kg   |

Dauble Daw Angular

| ,<br>,<br>es<br>,<br>r | Part Number | Contact Ball Bearings (General) |
|------------------------|-------------|---------------------------------|
|                        | Size        | 50 mm x 90 mm x 30.2 mm         |
| le                     | Brand       | TFL                             |