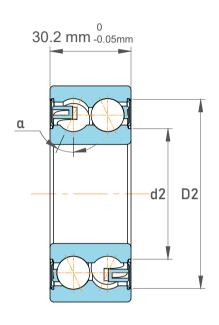

|                               | Chamfer Dimension           | 1.1 mm    |  |
|-------------------------------|-----------------------------|-----------|--|
|                               | Distance Pressure Point (a) | 52 mm     |  |
|                               | Seal Type                   | Shielded  |  |
|                               | Dynamic Radial Load         | 11475 lbf |  |
|                               | Static Radial Load          | 9562 lbf  |  |
|                               | Max Speed                   | 7000 rpm  |  |
|                               | Weight                      | 0.65 kg   |  |
| 3210 A-2ZTN9/MT33, Double Row |                             |           |  |

| 1                  | Part Number | Angular Contact Ball Bearings (General) |
|--------------------|-------------|-----------------------------------------|
| ,<br>es<br>i,<br>r | Size        | 50 mm x 90 mm x 30.2 mm                 |
| e                  | Brand       | TFL                                     |