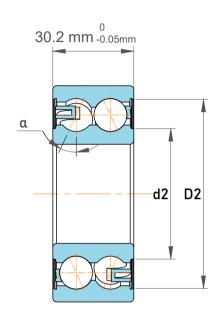

|  | Chamfer Dimension           | 1.1 mm    |
|--|-----------------------------|-----------|
|  | Distance Pressure Point (a) | 52 mm     |
|  | Dynamic Radial Load         | 11475 lbf |
|  | Static Radial Load          | 9562 lbf  |
|  | Max Speed                   | 7000 rpm  |
|  | Weight                      | 0.65 kg   |

|   | Part Number | 3210 ATN9, Double Row Angular Contact Ball Bearings (General) |
|---|-------------|---------------------------------------------------------------|
| s | Size        | 50 mm x 90 mm x 30.2 mm                                       |
| е | Brand       | TFL                                                           |