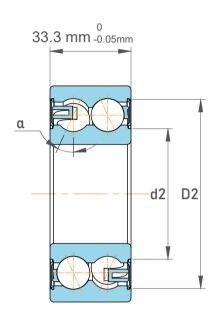

| Chamfer Dimension           | 1.5 mm    |
|-----------------------------|-----------|
| Distance Pressure Point (a) | 57 mm     |
| Seal Type                   | Sealed    |
| Dynamic Radial Load         | 13725 lbf |
| Static Radial Load          | 11700 lbf |
| Max Speed                   | 4500 rpm  |
| Weight                      | 0.91 kg   |

|             | Part Number | 3211 A-2RS1, Double Row Angular Contact Ball Bearings (General) |
|-------------|-------------|-----------------------------------------------------------------|
| s<br>,<br>r | Size        | 55 mm x 100 mm x 33.3 mm                                        |
| е           | Brand       | TFL                                                             |