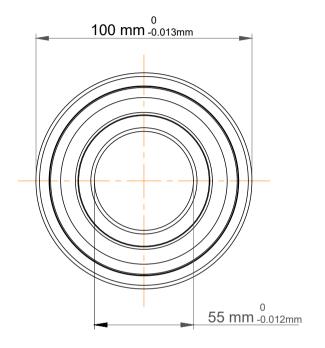

|             | Part Number | 3211 A-2RS1, Double Row Angular Contact Ball Bearings (General) |
|-------------|-------------|-----------------------------------------------------------------|
| s<br>,<br>r | Size        | 55 mm x 100 mm x 33.3 mm                                        |
| е           | Brand       | TFL                                                             |