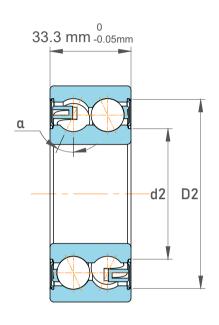

| Chamfer Dimension           | 1.5 mm    |
|-----------------------------|-----------|
| Distance Pressure Point (a) | 57 mm     |
| Seal Type                   | Shielded  |
| Dynamic Radial Load         | 13725 lbf |
| Static Radial Load          | 11700 lbf |
| Max Speed                   | 6300 rpm  |
| Weight                      | 0.91 kg   |

| 1                  | Part Number | Contact Ball Bearings (General) |
|--------------------|-------------|---------------------------------|
| ,<br>es<br>i,<br>r | Size        | 55 mm x 100 mm x 33.3 mm        |
| e                  | Brand       | TFL                             |