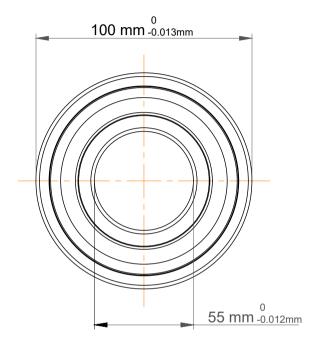

| 1                  | Part Number | Contact Ball Bearings (General) |
|--------------------|-------------|---------------------------------|
| ,<br>es<br>i,<br>r | Size        | 55 mm x 100 mm x 33.3 mm        |
| e                  | Brand       | TFL                             |