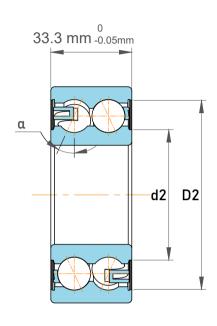

|  | Chamfer Dimension           | 1.5 mm    |
|--|-----------------------------|-----------|
|  | Distance Pressure Point (a) | 57 mm     |
|  | Dynamic Radial Load         | 13725 lbf |
|  | Static Radial Load          | 11700 lbf |
|  | Max Speed                   | 6300 rpm  |
|  | Weight                      | 0.91 kg   |

|   | Part Number | 3211 ATN9, Double Row Angular Contact Ball Bearings (General) |
|---|-------------|---------------------------------------------------------------|
| s | Size        | 55 mm x 100 mm x 33.3 mm                                      |
| е | Brand       | TFL                                                           |