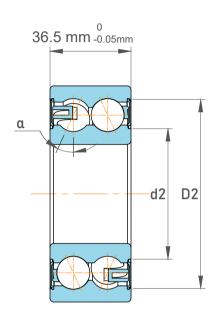

| 1                  | Part Number | 3212 A-2RS1, Double Row Angular Contact Ball Bearings (General) |
|--------------------|-------------|-----------------------------------------------------------------|
| ,<br>es<br>s,<br>r | Size        | 60 mm x 110 mm x 36.5 mm                                        |
| le                 | Brand       | TFL                                                             |

| Chamfer Dimension           | 1.5 mm    |
|-----------------------------|-----------|
| Distance Pressure Point (a) | 63 mm     |
| Seal Type                   | Sealed    |
| Dynamic Radial Load         | 16875 lbf |
| Static Radial Load          | 14400 lbf |
| Max Speed                   | 4000 rpm  |
| Weight                      | 1.2 kg    |