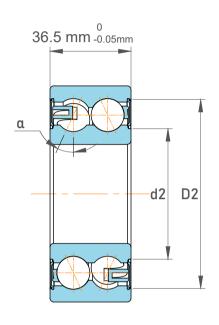

| 1<br>/.            | Part Number | Angular Contact Ball Bearings (General) |  |
|--------------------|-------------|-----------------------------------------|--|
| ,<br>es<br>s,<br>r | Size        | 60 mm x 110 mm x 36.5 mm                |  |
| le                 | Brand       | TFL                                     |  |

|      | Chamfer Dimension           | 1.5 mm        |
|------|-----------------------------|---------------|
|      | Distance Pressure Point (a) | 63 mm         |
|      | Seal Type                   | Sealed        |
|      | Dynamic Radial Load         | 16875 lbf     |
|      | Static Radial Load          | 14400 lbf     |
|      | Max Speed                   | 4000 rpm      |
|      | Weight                      | 1.2 kg        |
| 3212 | A-2RS1TN9/MT33              | By Double Row |