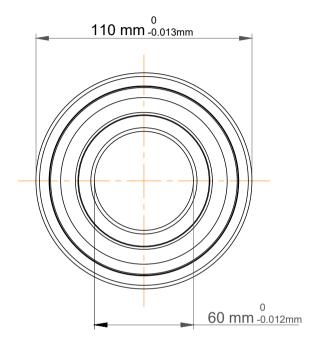

| 1<br>/.            | Part Number | Angular Contact Ball Bearings (General) |  |
|--------------------|-------------|-----------------------------------------|--|
| ,<br>es<br>s,<br>r | Size        | 60 mm x 110 mm x 36.5 mm                |  |
| le                 | Brand       | TFL                                     |  |