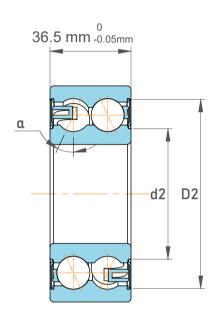

| Chamfer Dimension           | 1.5 mm    |
|-----------------------------|-----------|
| Distance Pressure Point (a) | 63 mm     |
| Seal Type                   | Shielded  |
| Dynamic Radial Load         | 16875 lbf |
| Static Radial Load          | 14400 lbf |
| Max Speed                   | 5600 rpm  |
| Weight                      | 1.2 kg    |

| Į.                 | Part Number | 3212 A-2Z, Double Row Angular Contact Ball Bearings (General) |
|--------------------|-------------|---------------------------------------------------------------|
| ,<br>es<br>i,<br>r | Size        | 60 mm x 110 mm x 36.5 mm                                      |
| e                  | Brand       | TFL                                                           |