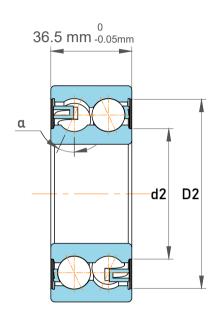

|  | Chamfer Dimension           | 1.5 mm    |
|--|-----------------------------|-----------|
|  | Distance Pressure Point (a) | 63 mm     |
|  | Dynamic Radial Load         | 16875 lbf |
|  | Static Radial Load          | 14400 lbf |
|  | Max Speed                   | 5600 rpm  |
|  | Weight                      | 1.2 kg    |

|             | Part Number | 3212 A. Double Row Angular Contact<br>Ball Bearings (General) |
|-------------|-------------|---------------------------------------------------------------|
| s<br>,<br>r | Size        | 60 mm x 110 mm x 36.5 mm                                      |
| е           | Brand       | TFL                                                           |