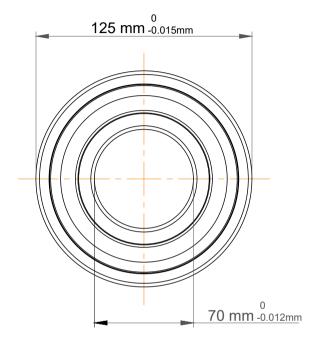

| 1                  | Part Number | Contact Ball Bearings (General) |
|--------------------|-------------|---------------------------------|
| ,<br>es<br>i,<br>r | Size        | 70 mm x 125 mm x 39.7 mm        |
| e                  | Brand       | TFL                             |