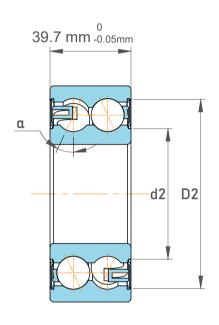

| Chamfer Dimension           | 1.5 mm    |
|-----------------------------|-----------|
| Distance Pressure Point (a) | 74 mm     |
| Seal Type                   | Shielded  |
| Dynamic Radial Load         | 19890 lbf |
| Static Radial Load          | 18000 lbf |
| Max Speed                   | 4500 rpm  |
| Weight                      | 1.9 kg    |

Dauble Daw Angular

| 1                  | Part Number | Contact Ball Bearings (General) |
|--------------------|-------------|---------------------------------|
| ,<br>es<br>i,<br>r | Size        | 70 mm x 125 mm x 39.7 mm        |
| e                  | Brand       | TFL                             |