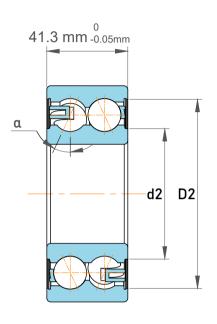

|  | Chamfer Dimension           | 1.5 mm    |
|--|-----------------------------|-----------|
|  | Distance Pressure Point (a) | 77 mm     |
|  | Dynamic Radial Load         | 21510 lbf |
|  | Static Radial Load          | 19800 lbf |
|  | Max Speed                   | 4500 rpm  |
|  | Weight                      | 2.1 kg    |

| 1<br>1.            | Part Number | Ball Bearings (General)  |
|--------------------|-------------|--------------------------|
| ,<br>es<br>s,<br>r | Size        | 75 mm x 130 mm x 41.3 mm |
| le                 | Brand       | TFL                      |