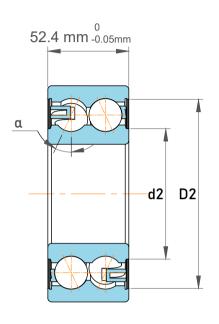

|  | Chamfer Dimension           | 2 mm      |
|--|-----------------------------|-----------|
|  | Distance Pressure Point (a) | 94 mm     |
|  | Dynamic Radial Load         | 29250 lbf |
|  | Static Radial Load          | 27000 lbf |
|  | Max Speed                   | 3600 rpm  |
|  | Weight                      | 4.15 kg   |

| n<br>/.  | Part Number | Ball Bearings (General)  |
|----------|-------------|--------------------------|
| es<br>s, | Size        | 90 mm x 160 mm x 52.4 mm |
| le       | Brand       | TFL                      |