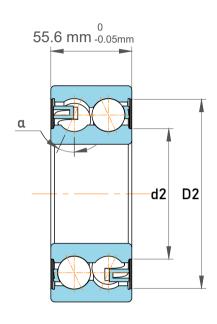

|  | Chamfer Dimension           | 2.1 mm    |
|--|-----------------------------|-----------|
|  | Distance Pressure Point (a) | 101 mm    |
|  | Dynamic Radial Load         | 35775 lbf |
|  | Static Radial Load          | 32850 lbf |
|  | Max Speed                   | 3400 rpm  |
|  | Weight                      | 5 kg      |

| n<br>/.  | Part Number | Ball Bearings (General)  |
|----------|-------------|--------------------------|
| es<br>s, | Size        | 95 mm x 170 mm x 55.6 mm |
| le       | Brand       | TFL                      |