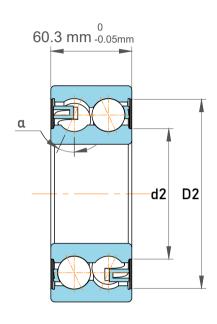

|  | Chamfer Dimension           | 2.1 mm    |
|--|-----------------------------|-----------|
|  | Distance Pressure Point (a) | 107 mm    |
|  | Dynamic Radial Load         | 40050 lbf |
|  | Static Radial Load          | 37350 lbf |
|  | Max Speed                   | 3200 rpm  |
|  | Weight                      | 6.1 kg    |

| ,<br>,<br>es | Part Number | Ball Bearings (General)   |
|--------------|-------------|---------------------------|
|              | Size        | 100 mm x 180 mm x 60.3 mm |
| le           | Brand       | TFL                       |