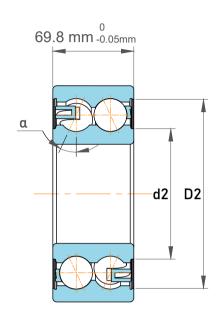

|  | Chamfer Dimension           | 2.1 mm    |
|--|-----------------------------|-----------|
|  | Distance Pressure Point (a) | 119 mm    |
|  | Dynamic Radial Load         | 47700 lbf |
|  | Static Radial Load          | 47700 lbf |
|  | Max Speed                   | 2800 rpm  |
|  | Weight                      | 8.8 kg    |

| 1<br>/.            | Part Number | Ball Bearings (General)   |
|--------------------|-------------|---------------------------|
| ,<br>es<br>s,<br>r | Size        | 110 mm x 200 mm x 69.8 mm |
| le                 | Brand       | TFL                       |