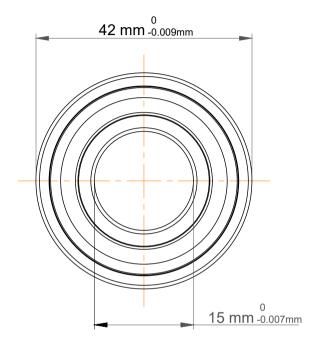

| 1                  | Part Number | 3302 A-2RS1, Double Row Angular Contact Ball Bearings (General) |
|--------------------|-------------|-----------------------------------------------------------------|
| ,<br>es<br>i,<br>r | Size        | 15 mm x 42 mm x 19 mm                                           |
| e                  | Brand       | TFL                                                             |