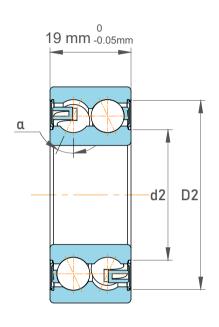

| Chamfer Dimension           | 1 mm      |
|-----------------------------|-----------|
| Distance Pressure Point (a) | 24 mm     |
| Seal Type                   | Sealed    |
| Dynamic Radial Load         | 3398 lbf  |
| Static Radial Load          | 2092 lbf  |
| Max Speed                   | 12000 rpm |
| Weight                      | 0.13 kg   |

| 1                  | Part Number | 3302 A-2RS1, Double Row Angular Contact Ball Bearings (General) |
|--------------------|-------------|-----------------------------------------------------------------|
| ,<br>es<br>i,<br>r | Size        | 15 mm x 42 mm x 19 mm                                           |
| e                  | Brand       | TFL                                                             |