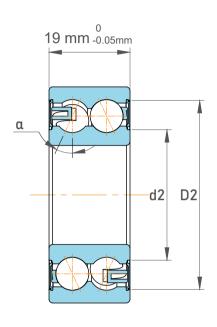

|      | Chamfer Dimension           | 1 mm          |
|------|-----------------------------|---------------|
|      | Distance Pressure Point (a) | 24 mm         |
|      | Seal Type                   | Sealed        |
|      | Dynamic Radial Load         | 3398 lbf      |
|      | Static Radial Load          | 2092 lbf      |
|      | Max Speed                   | 12000 rpm     |
|      | Weight                      | 0.13 kg       |
| 3302 | A-2RS1TN9/MT33              | By Double Row |

| n<br>y,              | Part Number | Angular Contact Ball Bearings (General) |  |
|----------------------|-------------|-----------------------------------------|--|
| es<br>es<br>s,<br>or | Size        | 15 mm x 42 mm x 19 mm                   |  |
| le                   | Brand       | TFL                                     |  |