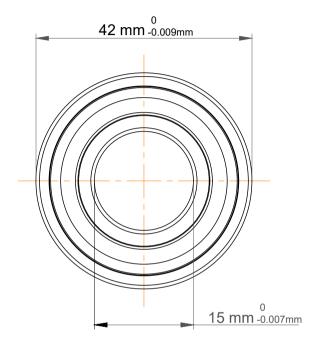

| n<br>y,              | Part Number | Angular Contact Ball Bearings (General) |  |
|----------------------|-------------|-----------------------------------------|--|
| es<br>es<br>s,<br>or | Size        | 15 mm x 42 mm x 19 mm                   |  |
| le                   | Brand       | TFL                                     |  |