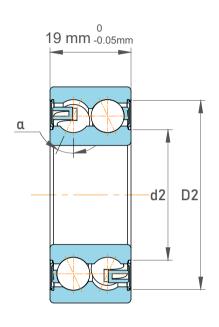

| Chamfer Dimension           | 1 mm      |
|-----------------------------|-----------|
| Distance Pressure Point (a) | 24 mm     |
| Seal Type                   | Shielded  |
| Dynamic Radial Load         | 3398 lbf  |
| Static Radial Load          | 2092 lbf  |
| Max Speed                   | 16000 rpm |
| Weight                      | 0.13 kg   |

|             | Part Number | 3302 A-2Z, Double Row Angular Contact Ball Bearings (General) |
|-------------|-------------|---------------------------------------------------------------|
| s<br>,<br>r | Size        | 15 mm x 42 mm x 19 mm                                         |
| е           | Brand       | TFL                                                           |