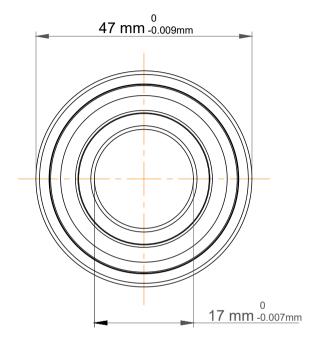

|             | Part Number | 3303 A-2RS1, Double Row Angular Contact Ball Bearings (General) |
|-------------|-------------|-----------------------------------------------------------------|
| s<br>,<br>r | Size        | 17 mm x 47 mm x 22.2 mm                                         |
| е           | Brand       | TFL                                                             |