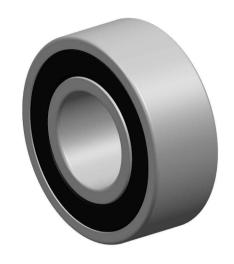

|             | Part Number | 3303 A-2RS1, Double Row Angular Contact Ball Bearings (General) |
|-------------|-------------|-----------------------------------------------------------------|
| s<br>,<br>r | Size        | 17 mm x 47 mm x 22.2 mm                                         |
| е           | Brand       | TFL                                                             |