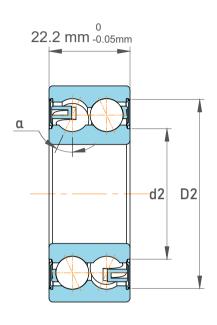

| Chamfer Dimension           | 1 mm      |
|-----------------------------|-----------|
| Distance Pressure Point (a) | 28 mm     |
| Seal Type                   | Sealed    |
| Dynamic Radial Load         | 4860 lbf  |
| Static Radial Load          | 2858 lbf  |
| Max Speed                   | 11000 rpm |
| Weight                      | 0.18 kg   |

|             | Part Number | 3303 A-2RS1, Double Row Angular Contact Ball Bearings (General) |
|-------------|-------------|-----------------------------------------------------------------|
| s<br>,<br>r | Size        | 17 mm x 47 mm x 22.2 mm                                         |
| е           | Brand       | TFL                                                             |