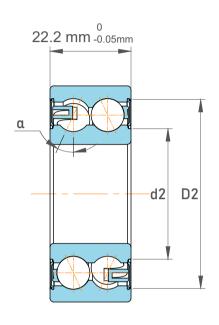

|  | Chamfer Dimension           | 1 mm      |
|--|-----------------------------|-----------|
|  | Distance Pressure Point (a) | 28 mm     |
|  | Seal Type                   | Shielded  |
|  | Dynamic Radial Load         | 4860 lbf  |
|  | Static Radial Load          | 2858 lbf  |
|  | Max Speed                   | 14000 rpm |
|  | Weight                      | 0.18 kg   |

|             | Part Number | Contact Ball Bearings (General) |
|-------------|-------------|---------------------------------|
| s<br>,<br>r | Size        | 17 mm x 47 mm x 22.2 mm         |
| е           | Brand       | TFL                             |