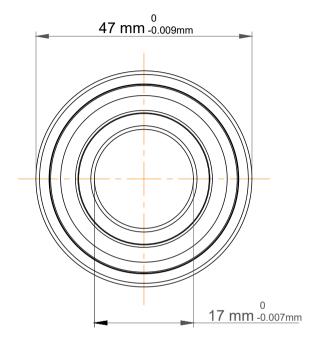

|             | Part Number | Contact Ball Bearings (General) |
|-------------|-------------|---------------------------------|
| s<br>,<br>r | Size        | 17 mm x 47 mm x 22.2 mm         |
| е           | Brand       | TFL                             |