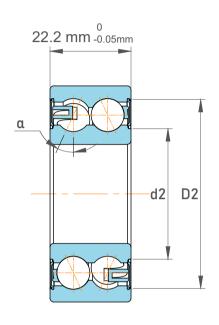

| Chamfer Dimension           | 1.1 mm   |
|-----------------------------|----------|
| Distance Pressure Point (a) | 30 mm    |
| Seal Type                   | Sealed   |
| Dynamic Radial Load         | 5512 lbf |
| Static Radial Load          | 3510 lbf |
| Max Speed                   | 9000 rpm |
| Weight                      | 0.22 kg  |

| 1                  | Part Number | 3304 A-2RS1, Double Row Angular Contact Ball Bearings (General) |
|--------------------|-------------|-----------------------------------------------------------------|
| ,<br>es<br>i,<br>r | Size        | 20 mm x 52 mm x 22.2 mm                                         |
| e                  | Brand       | TFL                                                             |