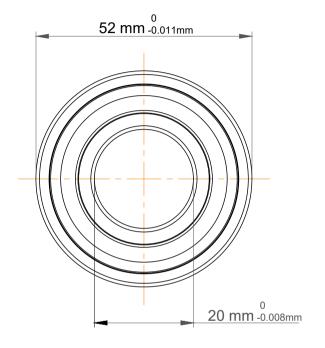

| 1                  | Part Number | 3304 A-2RS1, Double Row Angular Contact Ball Bearings (General) |
|--------------------|-------------|-----------------------------------------------------------------|
| ,<br>es<br>i,<br>r | Size        | 20 mm x 52 mm x 22.2 mm                                         |
| e                  | Brand       | TFL                                                             |