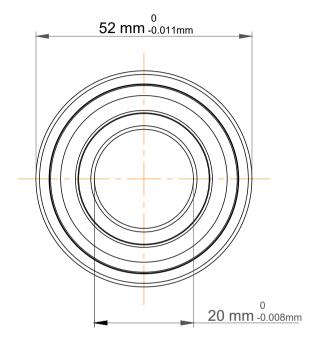

| n<br>/.        | Part Number | Angular Contact Ball Bearings (General) |  |
|----------------|-------------|-----------------------------------------|--|
| es<br>s,<br>or | Size        | 20 mm x 52 mm x 22.2 mm                 |  |
| le             | Brand       | TFL                                     |  |