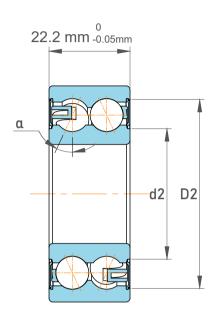

|      | Chamfer Dimension           | 1.1 mm        |
|------|-----------------------------|---------------|
|      | Distance Pressure Point (a) | 30 mm         |
|      | Seal Type                   | Sealed        |
|      | Dynamic Radial Load         | 5512 lbf      |
|      | Static Radial Load          | 3510 lbf      |
|      | Max Speed                   | 9000 rpm      |
|      | Weight                      | 0.22 kg       |
| 3304 | A-2RS1TN9/MT33              | By Double Row |

| n<br>/.        | Part Number | Angular Contact Ball Bearings (General) |  |
|----------------|-------------|-----------------------------------------|--|
| es<br>s,<br>or | Size        | 20 mm x 52 mm x 22.2 mm                 |  |
| le             | Brand       | TFL                                     |  |