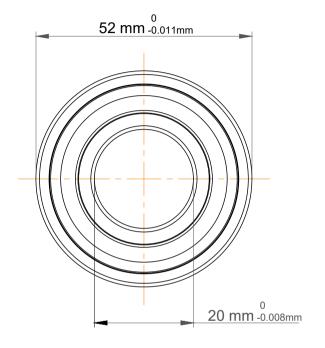

| ı                  | Part Number | Contact Ball Bearings (General) |
|--------------------|-------------|---------------------------------|
| ,<br>es<br>i,<br>r | Size        | 20 mm x 52 mm x 22.2 mm         |
| e                  | Brand       | TFL                             |