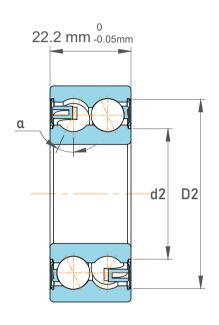

| Chamfer Dimension           | 1.1 mm    |
|-----------------------------|-----------|
| Distance Pressure Point (a) | 30 mm     |
| Seal Type                   | Shielded  |
| Dynamic Radial Load         | 5512 lbf  |
| Static Radial Load          | 3510 lbf  |
| Max Speed                   | 13000 rpm |
| Weight                      | 0.22 kg   |

| ı                  | Part Number | Contact Ball Bearings (General) |
|--------------------|-------------|---------------------------------|
| ,<br>es<br>i,<br>r | Size        | 20 mm x 52 mm x 22.2 mm         |
| e                  | Brand       | TFL                             |