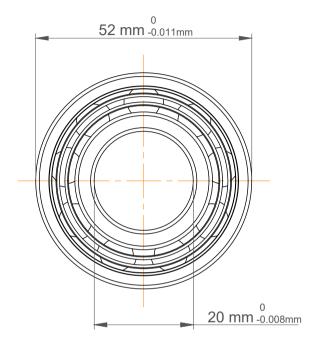

| <b>1</b>           | Part Number | 3304 A. Double Row Angular Contact<br>Ball Bearings (General) |
|--------------------|-------------|---------------------------------------------------------------|
| ,<br>es<br>6,<br>r | Size        | 20 mm x 52 mm x 22.2 mm                                       |
| le                 | Brand       | TFL                                                           |