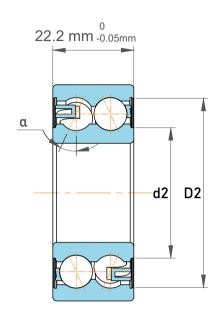

|  | Chamfer Dimension           | 1.1 mm    |
|--|-----------------------------|-----------|
|  | Distance Pressure Point (a) | 30 mm     |
|  | Dynamic Radial Load         | 5512 lbf  |
|  | Static Radial Load          | 3510 lbf  |
|  | Max Speed                   | 13000 rpm |
|  | Weight                      | 0.22 kg   |

| <b>1</b>           | Part Number | 3304 A. Double Row Angular Contact<br>Ball Bearings (General) |
|--------------------|-------------|---------------------------------------------------------------|
| ,<br>es<br>6,<br>r | Size        | 20 mm x 52 mm x 22.2 mm                                       |
| le                 | Brand       | TFL                                                           |