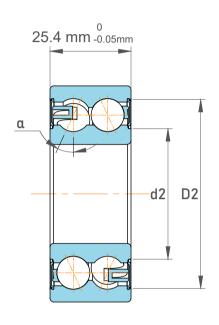

| Chamfer Dimension           | 1.1 mm    |
|-----------------------------|-----------|
| Distance Pressure Point (a) | 36 mm     |
| Seal Type                   | Shielded  |
| Dynamic Radial Load         | 7312 lbf  |
| Static Radial Load          | 4950 lbf  |
| Max Speed                   | 11000 rpm |
| Weight                      | 0.35 kg   |

| ı            | Part Number | 3305 A-2Z, Double Row Angular Contact Ball Bearings (General) |
|--------------|-------------|---------------------------------------------------------------|
| s<br>i,<br>r | Size        | 25 mm x 62 mm x 25.4 mm                                       |
| e            | Brand       | TFL                                                           |