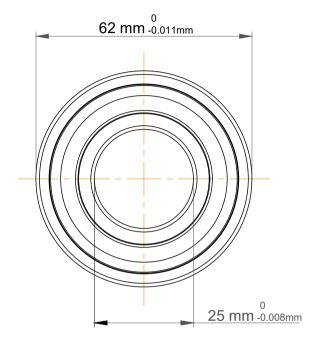

| ı            | Part Number | 3305 A-2Z, Double Row Angular Contact Ball Bearings (General) |
|--------------|-------------|---------------------------------------------------------------|
| s<br>i,<br>r | Size        | 25 mm x 62 mm x 25.4 mm                                       |
| e            | Brand       | TFL                                                           |