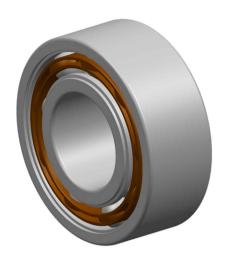

|   | Part Number | 3305 ATN9, Double Row Angular Contact Ball Bearings (General) |
|---|-------------|---------------------------------------------------------------|
| s | Size        | 25 mm x 62 mm x 25.4 mm                                       |
| 9 | Brand       | TFL                                                           |