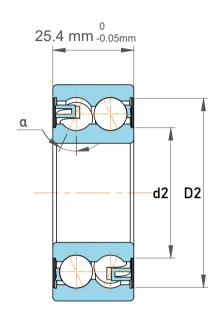

|  | Chamfer Dimension           | 1.1 mm    |
|--|-----------------------------|-----------|
|  | Distance Pressure Point (a) | 36 mm     |
|  | Dynamic Radial Load         | 7312 lbf  |
|  | Static Radial Load          | 4950 lbf  |
|  | Max Speed                   | 11000 rpm |
|  | Weight                      | 0.35 kg   |

|   | Part Number | 3305 ATN9, Double Row Angular Contact Ball Bearings (General) |
|---|-------------|---------------------------------------------------------------|
| s | Size        | 25 mm x 62 mm x 25.4 mm                                       |
| 9 | Brand       | TFL                                                           |