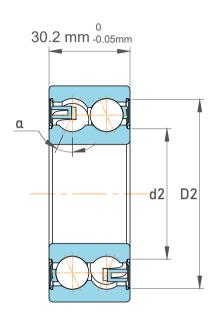

| Chamfer Dimension           | 1.1 mm   |
|-----------------------------|----------|
| Distance Pressure Point (a) | 42 mm    |
| Seal Type                   | Sealed   |
| Dynamic Radial Load         | 9562 lbf |
| Static Radial Load          | 6750 lbf |
| Max Speed                   | 6300 rpm |
| Weight                      | 0.52 kg  |

|   | Part Number | Contact Ball Bearings (General) |
|---|-------------|---------------------------------|
| s | Size        | 30 mm x 72 mm x 30.2 mm         |
| е | Brand       | TFL                             |