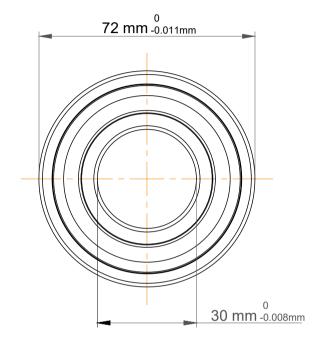

|   | Part Number | Contact Ball Bearings (General) |
|---|-------------|---------------------------------|
| s | Size        | 30 mm x 72 mm x 30.2 mm         |
| е | Brand       | TFL                             |