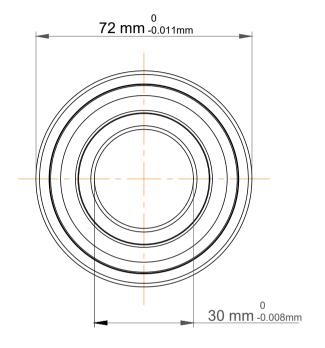

| n<br>/.        | Part Number | Angular Contact Ball Bearings (General) |  |
|----------------|-------------|-----------------------------------------|--|
| es<br>s,<br>or | Size        | 30 mm x 72 mm x 30.2 mm                 |  |
| le             | Brand       | TFL                                     |  |