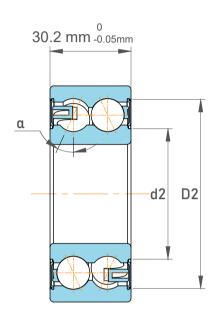

|      | Chamfer Dimension           | 1.1 mm        |
|------|-----------------------------|---------------|
|      | Distance Pressure Point (a) | 42 mm         |
|      | Seal Type                   | Sealed        |
|      | Dynamic Radial Load         | 9562 lbf      |
|      | Static Radial Load          | 6750 lbf      |
|      | Max Speed                   | 6300 rpm      |
|      | Weight                      | 0.52 kg       |
| 3306 | A-2RS1TN9/MT33              | By Double Row |

| n<br>/.        | Part Number | Angular Contact Ball Bearings (General) |  |
|----------------|-------------|-----------------------------------------|--|
| es<br>s,<br>or | Size        | 30 mm x 72 mm x 30.2 mm                 |  |
| le             | Brand       | TFL                                     |  |