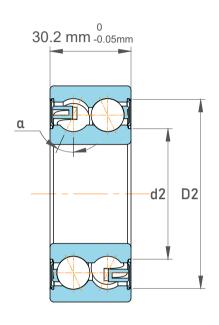

| Chamfer Dimension           | 1.1 mm   |
|-----------------------------|----------|
| Distance Pressure Point (a) | 42 mm    |
| Seal Type                   | Shielded |
| Dynamic Radial Load         | 9562 lbf |
| Static Radial Load          | 6750 lbf |
| Max Speed                   | 9000 rpm |
| Weight                      | 0.52 kg  |

| ı                  | Part Number | Contact Ball Bearings (General) |
|--------------------|-------------|---------------------------------|
| ,<br>es<br>i,<br>r | Size        | 30 mm x 72 mm x 30.2 mm         |
| e                  | Brand       | TFL                             |