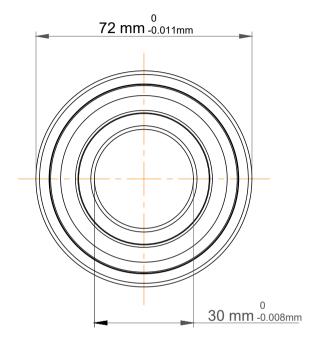

| ı                  | Part Number | Contact Ball Bearings (General) |
|--------------------|-------------|---------------------------------|
| ,<br>es<br>i,<br>r | Size        | 30 mm x 72 mm x 30.2 mm         |
| e                  | Brand       | TFL                             |