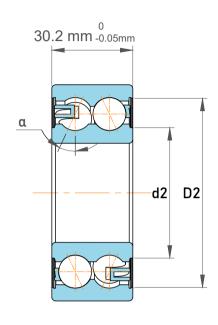

|  | Chamfer Dimension           | 1.1 mm   |
|--|-----------------------------|----------|
|  | Distance Pressure Point (a) | 42 mm    |
|  | Dynamic Radial Load         | 9562 lbf |
|  | Static Radial Load          | 6750 lbf |
|  | Max Speed                   | 9000 rpm |
|  | Weight                      | 0.52 kg  |

| 1                  | Part Number | 3306 A. Double Row Angular Contact<br>Ball Bearings (General) |
|--------------------|-------------|---------------------------------------------------------------|
| ,<br>es<br>s,<br>r | Size        | 30 mm x 72 mm x 30.2 mm                                       |
| le                 | Brand       | TFL                                                           |