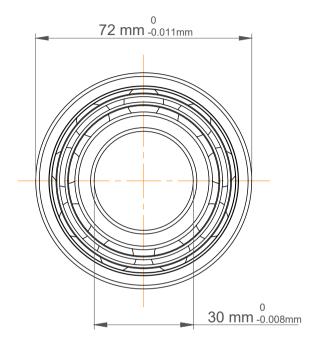

| 1                  | Part Number | 3306 A. Double Row Angular Contact<br>Ball Bearings (General) |
|--------------------|-------------|---------------------------------------------------------------|
| ,<br>es<br>s,<br>r | Size        | 30 mm x 72 mm x 30.2 mm                                       |
| le                 | Brand       | TFL                                                           |