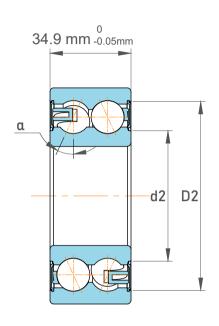

| Chamfer Dimension           | 1.5 mm    |
|-----------------------------|-----------|
| Distance Pressure Point (a) | 47 mm     |
| Seal Type                   | Sealed    |
| Dynamic Radial Load         | 12150 lbf |
| Static Radial Load          | 8550 lbf  |
| Max Speed                   | 6000 rpm  |
| Weight                      | 0.74 kg   |

| 1                  | Part Number | 3307 A-2RS1, Double Row Angular Contact Ball Bearings (General) |
|--------------------|-------------|-----------------------------------------------------------------|
| ,<br>es<br>i,<br>r | Size        | 35 mm x 80 mm x 34.9 mm                                         |
| e                  | Brand       | TFL                                                             |